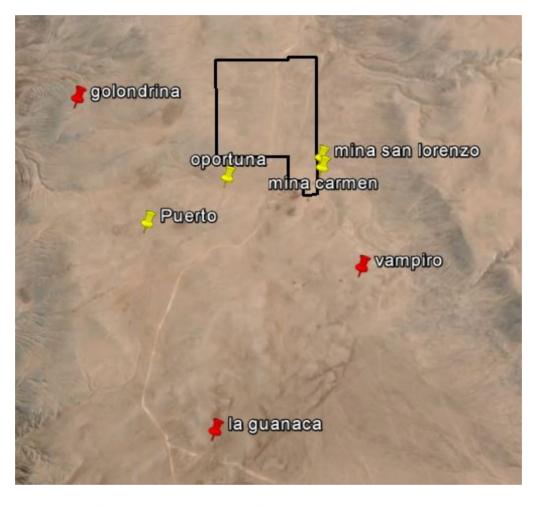

### **SUMMARY**

Concession block central to a 1.5km by 1.5km vein under explored vein district adjacent to several old workings. Historical workings include Puerto (320 t @ 16 g/t Au), Oportuna (+100kt @+5g/t Au), Golondrina, La Guanaca, Vampiro, San Lorenzo Mine and Carmen Mine.

# **Distrito Junin**

Generative Exploration

Prospect #2

Location of the concession block in reference to the existing historical workings

CONTACT DETAILS

Jose Dias Cifuentes New Metal Business Director jose.dias.cifuentes@sqm.com