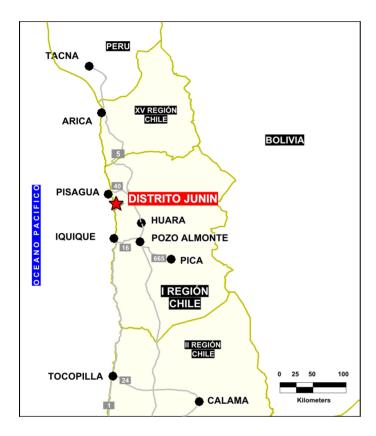

## **Distrito Junin**

**Generative Exploration** 

Prospect #2

### **SUMMARY**

Concession block central to a 1.5km by 1.5km vein under explored vein district adjacent to several old workings. Historical workings include Puerto (320 t @ 16 g/t Au), Oportuna (+100kt @+5g/t Au), Golondrina, La Guanaca, Vampiro, San Lorenzo Mine and Carmen Mine.



# 7.815,000 mN 7.815,000 mN 7.815,000 mN 7.805,000 mN

### **HIGHLIGHTS**

| Central Northing (UTM): | 7818450                    |
|-------------------------|----------------------------|
| Central Easting (UTM):  | 382800                     |
| Elevation (masl):       | 1000                       |
| Metal(s):               | Au                         |
| Deposit Style:          | Vein array                 |
| Exploration Stage       | Generative Exploration     |
| Area (hectares)         | 179                        |
| Nearest Project:        | Camarones (Japanese group) |
| Historical:             | Surface vein systems       |

F: 640.50

### **EXPLORATION WORK**

| Geological Mapping:  | N/A |
|----------------------|-----|
| Geochemical Samples: | N/A |
| Trenching