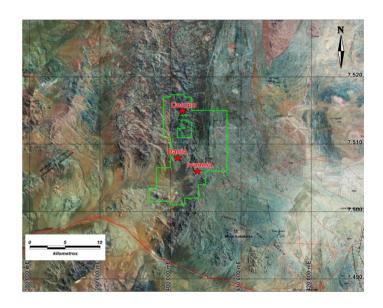

## **Distrito Colupito**

Advanced Exploration

Prospect #33

### **HIGHLIGHTS**

| Central Northing (UTM): | 7511000              |
|-------------------------|----------------------|
| Central Easting (UTM):  | 402500               |
| Elevation (masl):       | 2000                 |
| Metal(s):               | Cu (Au)              |
| Deposit Style:          | IOCG                 |
| Exploration Stage       | Advanced Exploration |
| Area (hectares)         | 2734                 |
| Nearest Project:        | Antucoya             |
| Historical:             | pits                 |