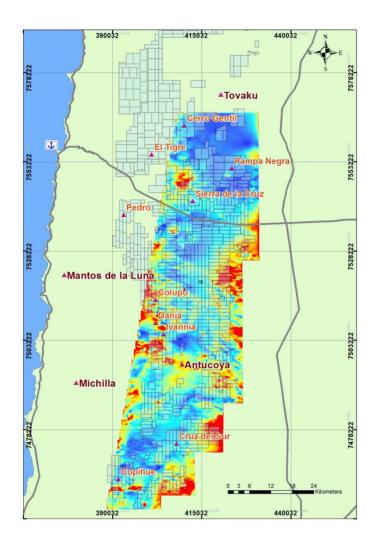

#### **SUMMARY**

COLUPO: Copper mineralization hosted by tourmaline bearing breccias associated with the Atacama Fault zone. Drill intercepts include 32m @ 1.4% CuT (1.3%CuS), 2 m @ 2.3%CuT (1.9%CuS), and 24m @ 1%CuT (0.6%CuS).

Within newly developing Antucoya copper district. DANIA: Various porphyry dacites to rhyolites intruding the volcano-sedimentary La Negra Formation. Anomalous copper and molybdenum results in the series of short drill holes across the area. IVANNIA: Various porphyry dacites to rhyolites intruding the volcano-sedimentary La Negra Formation. Anomalous copper and molybdenum results in the series of short drill holes across the area.