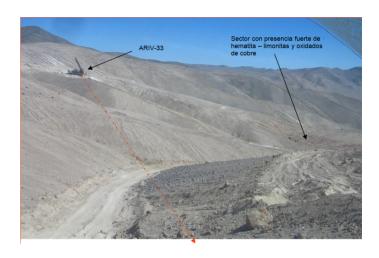

#### **SUMMARY**

COLUPO: Copper mineralization hosted by tourmaline bearing breccias associated with the Atacama Fault zone. Drill intercepts include 32m @ 1.4% CuT (1.3%CuS), 2 m @ 2.3%CuT (1.9%CuS), and 24m @ 1%CuT (0.6%CuS).