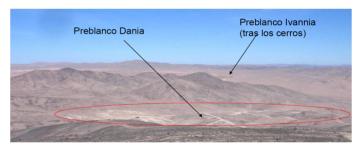

Within newly developing Antucoya copper district. DANIA: Various porphyry dacites to rhyolites intruding the volcano-sedimentary La Negra Formation. Anomalous copper and molybdenum results in the series of short drill holes across the area. IVANNIA: Various porphyry dacites to rhyolites intruding the volcano-sedimentary La Negra Formation. Anomalous copper and molybdenum results in the series of short drill holes across the area.