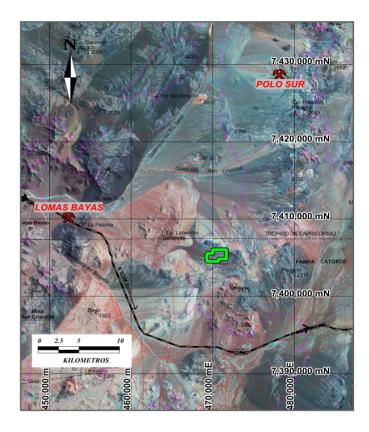

# HIGHLIGHTS

| Central Northing (UTM): | 7405000              |
|-------------------------|----------------------|
| Central Easting (UTM):  | 470500               |
| Elevation (masl):       | 2120                 |
| Metal(s):               | Ag-Pb                |
| Deposit Style:          | Epithermal           |
| Exploration Stage       | Advanced Exploration |
| Area (hectares)         | 296                  |
| Nearest Project:        | Lomas Bayas          |
| Historical:             | -                    |