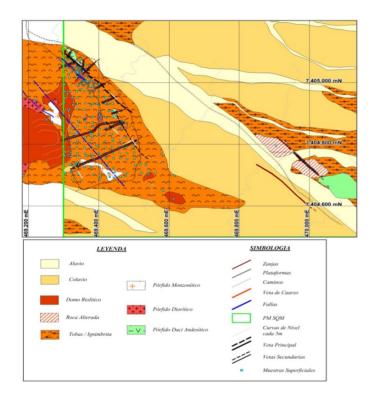

#### **SUMMARY**

Recent green fields discovery; prospecting resulted in vein system discovery with up to 3kg/t Ag and over 10% Pb. Scout drilling confirmed high grade Ag-Pb veins.

### **EXPLORATION WORK**

| Geological Mapping:  | 1:20000    |
|----------------------|------------|
| Geochemical Samples: | 903        |
| Trenching            | 1195 m     |
| Channel Samples      | N/A        |
| Geophysics:          | N/A        |
| RC Drill holes       | 18 (924 m) |
| DDH Drill holes:     | N/A        |
| Total drilling:      | 18 (924 m) |
| Other:               | 80% cover  |