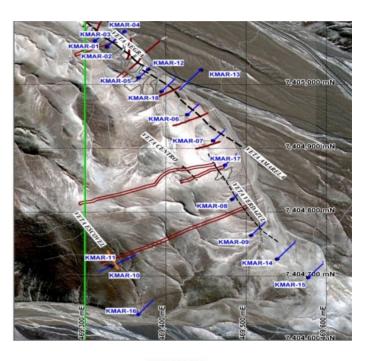

### **EXPLORATION WORK**

| Geological Mapping:  | 1:20000    |
|----------------------|------------|
| Geochemical Samples: | 903        |
| Trenching            | 1195 m     |
| Channel Samples      | N/A        |
| Geophysics:          | N/A        |
| RC Drill holes       | 18 (924 m) |
| DDH Drill holes:     | N/A        |
| Total drilling:      | 18 (924 m) |
| Other:               | 80% cover  |