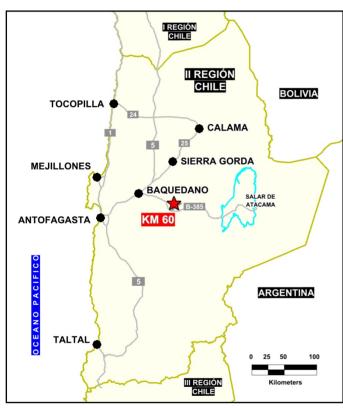

# HIGHLIGHTS

| Central Northing (UTM): | 7405000              |
|-------------------------|----------------------|
| Central Easting (UTM):  | 470500               |
| Elevation (masl):       | 2120                 |
| Metal(s):               | Ag-Pb                |
| Deposit Style:          | Epithermal           |
| Exploration Stage       | Advanced Exploration |
| Area (hectares)         | 296                  |
| Nearest Project:        | Lomas Bayas          |
| Historical:             | -                    |