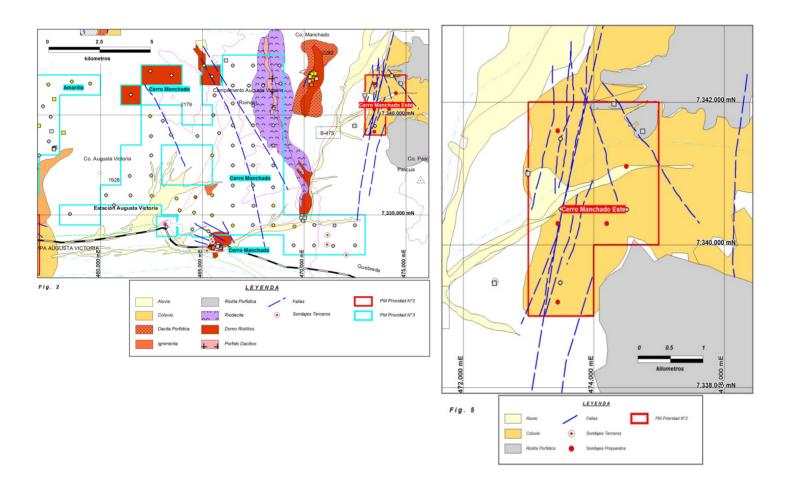

#### **SUMMARY**

95% covered area along the Sierra Varas fault of the prospective Domeyko fault system within the Eocene copper belt.

### **HIGHLIGHTS**

| Central Northing (UTM):                            | 7339000                                      |
|----------------------------------------------------|----------------------------------------------|
| Central Easting (UTM):                             | 470500                                       |
| Elevation (masl):                                  | 2020                                         |
| Metal(s):                                          | Cu                                           |
| Deposit Style:                                     | porphyry                                     |
| Exploration Stage                                  | Generative Exploration                       |
| Area (hectares)                                    | 7836                                         |
| Nearest Project:                                   | Chimborazo (BHP)                             |
| Historical:                                        | 6 drillholes made by unknown                 |
| Exploration Stage Area (hectares) Nearest Project: | Generative Exploration 7836 Chimborazo (BHP) |