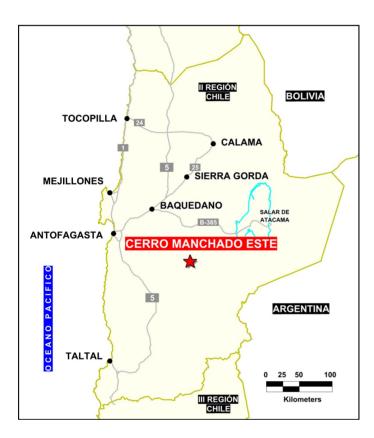

#### **SUMMARY**

95% covered area along the Sierra Varas fault of the prospective Domeyko fault system within the Eocene copper belt.