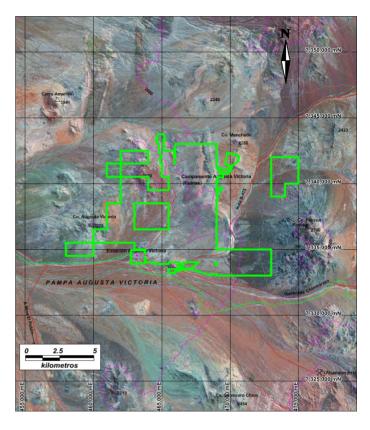

#### **SUMMARY**

95% covered area along the Sierra Varas fault of the prospective Domeyko fault system within the Eocene copper belt.