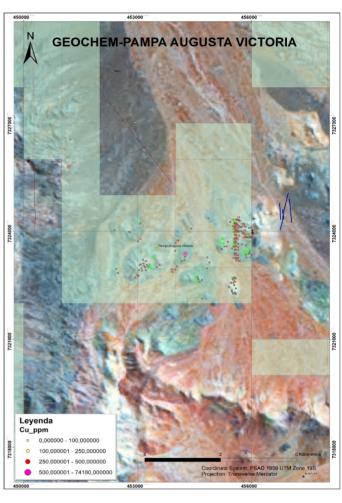

### **HIGHLIGHTS**

| Central Northing (UTM): | 7323500               |
|-------------------------|-----------------------|
| Central Easting (UTM):  | 453500                |
| Elevation (masl):       | 1800                  |
| Metal(s):               | Ag                    |
| Deposit Style:          | Epithermal Veins      |
| Exploration Stage       | Basic Exploration     |
| Area (hectares)         | 1906                  |
| Nearest Project:        | El Peñon              |
| Historical:             | 10 salt crust samples |

### **EXPLORATION WORK**

| Geological Mapping:  | 1:4000      |
|----------------------|-------------|
| Geochemical Samples: | 40          |
| Trenching            | 34 (2400)   |
| Channel Samples      | N/A         |
| Geophysics:          | N/A         |
| RC Drill holes       | 26 (1705 m) |
| DDH Drill holes:     | N/A         |
| Total drilling:      | 26 (1705 m) |
| Other:               | 50% cover   |
|                      |             |