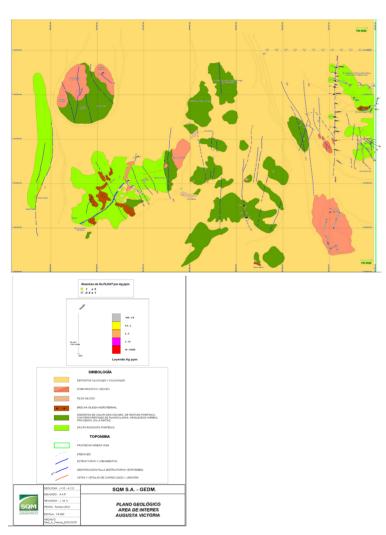

### **EXPLORATION WORK**

| Geological Mapping:  | 1:4000      |
|----------------------|-------------|
| Geochemical Samples: | 40          |
| Trenching            | 34 (2400)   |
| Channel Samples      | N/A         |
| Geophysics:          | N/A         |
| RC Drill holes       | 26 (1705 m) |
| DDH Drill holes:     | N/A         |
| Total drilling:      | 26 (1705 m) |
| Other:               | 50% cover   |
|                      |             |