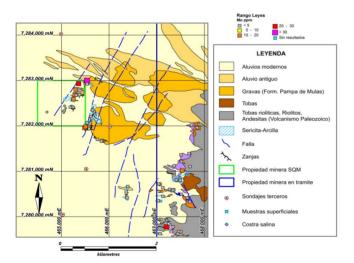

#### **SUMMARY**

Largely covered area south-easth of the El Peñon (silver-gold) mine. Evidence of copper oxide mineralization and phyllic alteration exposed for inverse faults

### **HIGHLIGHTS**

| Central Northing (UTM): | 7281000                               |
|-------------------------|---------------------------------------|
| Central Easting (UTM):  | 463000                                |
| Elevation (masl):       | 1900                                  |
| Metal(s):               | Cu                                    |
| Deposit Style:          | Porphyry                              |
| Exploration Stage       | Generative Exploration                |
| Area (hectares)         | 5000                                  |
| Nearest Project:        | El Peñon                              |
| Historical:             | 2 salt crust samples, 3rd party drill |
|                         |                                       |

#### **EXPLORATION WORK**

| Geological Mapping:  | 1:10000     |
|----------------------|-------------|
| Geochemical Samples: | 60          |
| Trenching            | 2 (500 m)   |
| Channel Samples      | N/A         |
| Geophysics:          | N/A         |
| RC Drill holes       | N/A         |
| DDH Drill holes:     | N/A         |
| Total drilling:      | N/A         |
| Other:               | 70% covered |