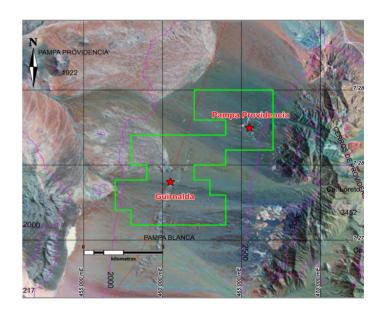

#### **SUMMARY**

Largely covered area south-easth of the El Peñon (silver-gold) mine. Evidence of copper oxide mineralization and phyllic alteration exposed for inverse faults

### **HIGHLIGHTS**

| Central Northing (UTM): | 7281000                               |
|-------------------------|---------------------------------------|
| Central Easting (UTM):  | 463000                                |
| Elevation (masl):       | 1900                                  |
| Metal(s):               | Cu                                    |
| Deposit Style:          | Porphyry                              |
| Exploration Stage       | Generative Exploration                |
| Area (hectares)         | 5000                                  |
| Nearest Project:        | El Peñon                              |
| Historical:             | 2 salt crust samples, 3rd party drill |
|                         |                                       |