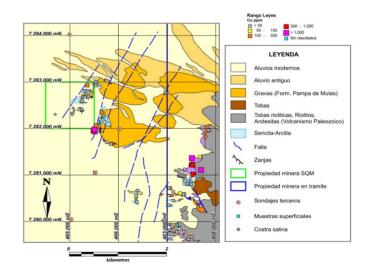

#### **SUMMARY**

Largely covered area south-easth of the El Peñon (silver-gold) mine. Evidence of copper oxide mineralization and phyllic alteration exposed for inverse faults

### **HIGHLIGHTS**

| Central Northing (UTM): | 7281000                               |
|-------------------------|---------------------------------------|
| Central Easting (UTM):  | 463000                                |
| Elevation (masl):       | 1900                                  |
| Metal(s):               | Cu                                    |
| Deposit Style:          | Porphyry                              |
| Exploration Stage       | Generative Exploration                |
| Area (hectares)         | 5000                                  |
| Nearest Project:        | El Peñon                              |
| Historical:             | 2 salt crust samples, 3rd party drill |
|                         |                                       |

#### **EXPLORATION WORK**

| Geological Mapping:  | 1:10000     |
|----------------------|-------------|
| Geochemical Samples: | 60          |
| Trenching            | 2 (500 m)   |
| Channel Samples      | N/A         |
| Geophysics:          | N/A         |
| RC Drill holes       | N/A         |
| DDH Drill holes:     | N/A         |
| Total drilling:      | N/A         |
| Other:               | 70% covered |