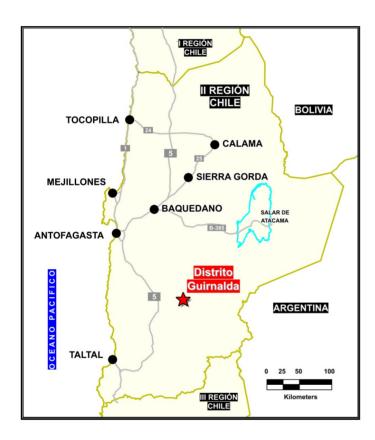

#### **SUMMARY**

Largely covered area south-easth of the El Peñon (silver-gold) mine. Evidence of copper oxide mineralization and phyllic alteration exposed for inverse faults

### **HIGHLIGHTS**

| Central Northing (UTM): | 7281000                               |
|-------------------------|---------------------------------------|
| Central Easting (UTM):  | 463000                                |
| Elevation (masl):       | 1900                                  |
| Metal(s):               | Cu                                    |
| Deposit Style:          | Porphyry                              |
| Exploration Stage       | Generative Exploration                |
| Area (hectares)         | 5000                                  |
| Nearest Project:        | El Peñon                              |
| Historical:             | 2 salt crust samples, 3rd party drill |
|                         |                                       |