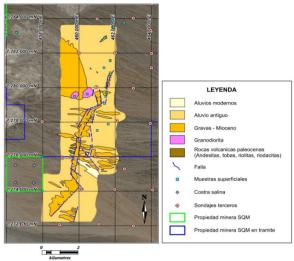

#### **SUMMARY**

Largely covered area south-easth of the El Peñon (silver-gold) mine. Evidence of copper oxide mineralization and phyllic alteration exposed for inverse faults

#### **EXPLORATION WORK**

| Geological Mapping:  | 1:10000     |
|----------------------|-------------|
| Geochemical Samples: | 60          |
| Trenching            | 2 (500 m)   |
| Channel Samples      | N/A         |
| Geophysics:          | N/A         |
| RC Drill holes       | N/A         |
| DDH Drill holes:     | N/A         |
| Total drilling:      | N/A         |
| Other:               | 70% covered |