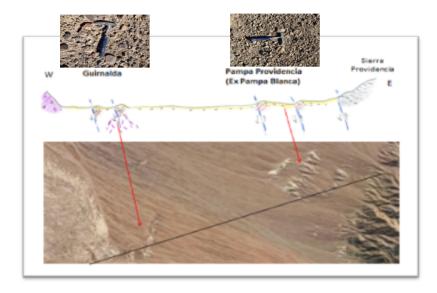

#### **SUMMARY**

Largely covered area south-easth of the El Peñon (silver-gold) mine. Evidence of copper oxide mineralization and phyllic alteration exposed for inverse faults