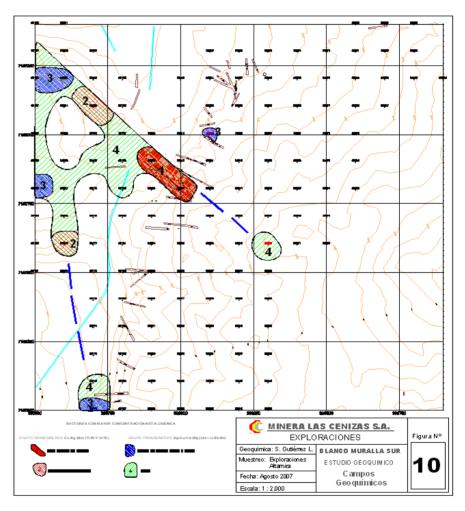

#### **SUMMARY**

Copper oxides at surface occuring in veins and stockwork asocaited with quartz, calcite, epidote and specularite as well as limonites.

## **EXPLORATION WORK**

| Geological Mapping:  | 1:2000                |
|----------------------|-----------------------|
| Geochemical Samples: | 144                   |
| Trenching            | 30                    |
| Channel Samples      | 211                   |
| Geophysics:          | N/A                   |
| RC Drill holes       | 20 (4067 m)           |
| DDH Drill holes:     | N/A                   |
| Total drilling:      | 20 (4067 m)           |
| Other:               | 70% cover, Topography |