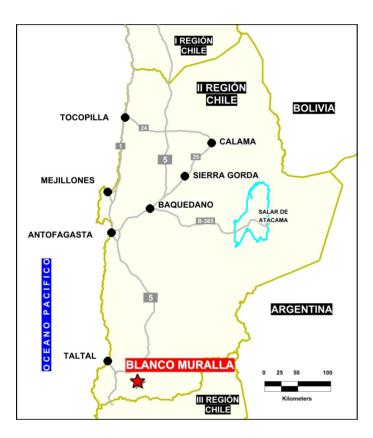

### **HIGHLIGHTS**

| Central Northing (UTM): | 7158000              |
|-------------------------|----------------------|
| Central Easting (UTM):  | 396600               |
| Elevation (masl):       | 1500                 |
| Metal(s):               | Cu                   |
| Deposit Style:          | Porphyry             |
| Exploration Stage       | Advanced Exploration |
| Area (hectares)         | 4060                 |
| Nearest Project:        | Altamira/Franke      |
| Historical:             | Minera Las Cenizas   |