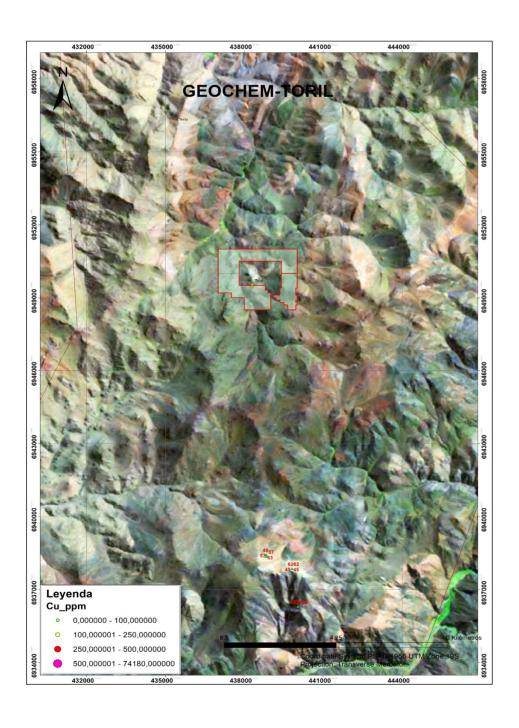

## **SUMMARY**

Initial prospect samples returned values to over 1% Cu associated with anomalous Ag and As in rock.

## **EXPLORATION WORK**

| Geological Mapping:  | 1:50000   |
|----------------------|-----------|
| Geochemical Samples: | 13        |
| Trenching            | N/A       |
| Channel Samples      | N/A       |
| Geophysics:          | N/A       |
| RC Drill holes       | N/A       |
| DDH Drill holes:     | N/A       |
| Total drilling:      | N/A       |
| Other:               | 40% cover |